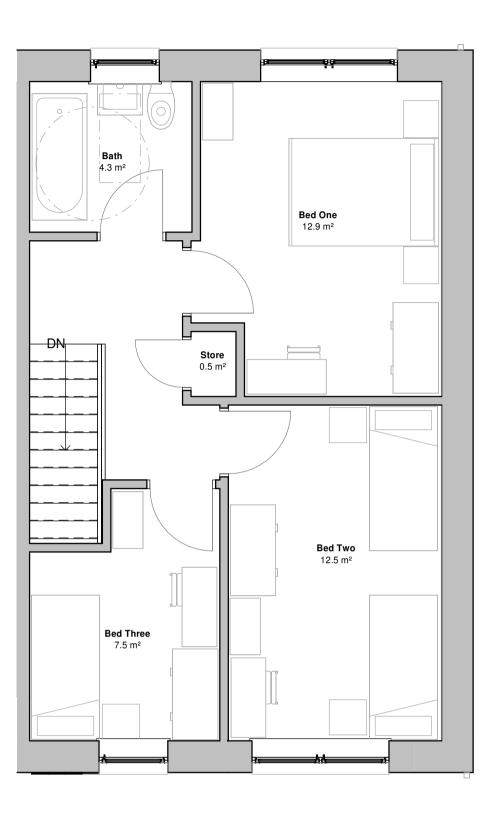

DT3\_ Ground Floor

DT3\_ First Floor

| (sqm)_ 3B5P |
|-------------|
| 12.9 sqm    |
| 12.5 sqm    |
| 7.5 sqm     |
| 19.5 sqm    |
| 16.2 sqm    |
| 2.0 sqm     |
| 93.0 sqm    |
| 93.6 sqm    |
| 0.6 sqm     |
|             |

| 0m                      | 1m | 2m | 3m                       | 4m                |  |  |  |  |
|-------------------------|----|----|--------------------------|-------------------|--|--|--|--|
|                         |    |    |                          |                   |  |  |  |  |
| Drawing Scale 1:50 @ A1 |    |    |                          |                   |  |  |  |  |
| This drawing is subject |    |    | ced in part or whole wit | hout approval. Do |  |  |  |  |

| Rev Description                    | on                                                       |                     |                    |        | By      | Date                                       |
|------------------------------------|----------------------------------------------------------|---------------------|--------------------|--------|---------|--------------------------------------------|
| Ca                                 | ssi                                                      |                     | -<br>sht           |        |         | C+A                                        |
| Archite                            | cture + Bı                                               | uilding S           | urveying ·         | + Town | Plan    | ning                                       |
| 10 Hunters W                       | Preston, Lanca<br>/ alk, Canal Stree<br>susiness Centre, | et, Chester, CH     | I1 4EB             | -      | T: 0124 | <b>2 258 356</b><br>4 402 900<br>2 706 246 |
| Client                             |                                                          |                     |                    |        |         |                                            |
| Black                              | ool Co                                                   | uncil/E             | BHC/ BC            | H      |         |                                            |
|                                    |                                                          |                     |                    |        |         |                                            |
| Project                            |                                                          | <b>D</b>            |                    |        |         |                                            |
| ,                                  | e Park                                                   | Propos              | ed Hou             | sing   |         |                                            |
| ,                                  | e Park                                                   | Propos              | ed Hou             | sing   |         |                                            |
| Grang<br>Drawing Title             |                                                          | •                   | ed Hou<br>Type 3_  |        | ,       |                                            |
| Grang Drawing Title Propo          | sed Dw                                                   | elling <sup>-</sup> | Гуре 3_            | 3B5P   |         | Apr/21                                     |
| Grang Drawing Title Propo Drawn by |                                                          | •                   | <b>Гуре 3_</b><br> | 3B5P   | ,       | Apr'21                                     |
| Grang Drawing Title Propo          | sed Dw                                                   | elling <sup>-</sup> | Гуре 3_            | 3B5P   |         | As                                         |
| Grang Drawing Title Propo Drawn by | sed Dw                                                   | <b>elling</b>       | <b>Гуре 3_</b><br> | 3B5P   |         | •                                          |